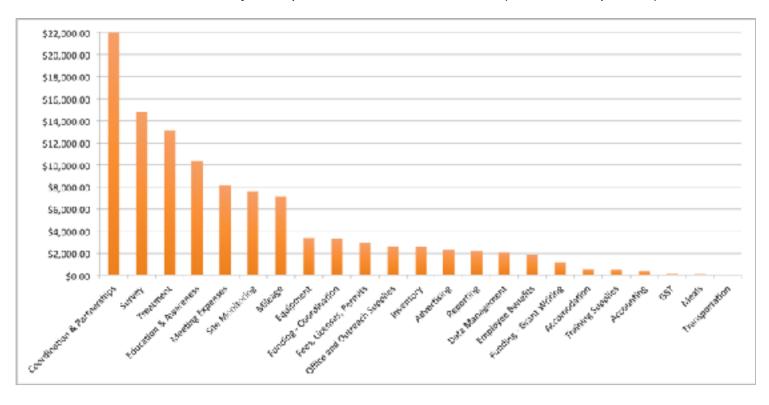

LRISS received approximately 133 hours of in-kind volunteer hours and use of meeting space estimated to be worth approximately \$12,300 (See Appendix 4).

Chart 1 shows a summary of LRISS revenue and sources received in the 2017-18 fiscal year. Chart 2 summarizes the expenditures for the 2017-18 in categories according to the Income statement provided in Appendix 3. The total expenditures amounted to \$109,262.92. The coordination, planning and partnership category was the largest cost. The wages and work of the Executive Director accounts for the activities in this category. After this expense, LRISS spent the most on Surveys, Treatment and Outreach activities.