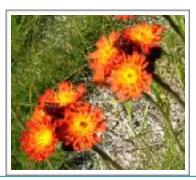

Spotted Knapweed, Blueweed & Orange Hawkweed. All photos taken by Jacquie Rasmussen